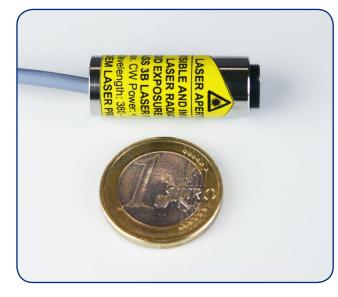

## **Blue High-Power Laser Diode OEM Modules**

MONOPOWER™-405-50/100/150-MM

| Laser Specifications (Typical Values) |                                               |
|---------------------------------------|-----------------------------------------------|
| Wavelength                            | 405 nm (±5 nm)                                |
| Output Power                          | 50, 100 or 150 mW<br>(depending on the model) |
| Beam Spot                             | Elliptical, 2 × 3 mm<br>at 1 m distance       |
| Divergence                            | 1 mrad                                        |
| Spectral Width (FWHM)                 | < 0.3 nm                                      |
| Weight                                | 12 g                                          |
| Dimensions                            | Ø 12 × 33 mm                                  |
| Laser Class                           | Class 3B Laser Product                        |